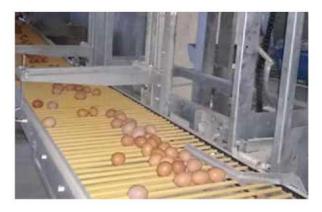

### **ADHAM EGG COLLECTION SYSTEM**

The egg collection system is available for both lift and and elevator. The conveyor system is designed by using plastic pipes and return of conveyor is composed of radius. Thanks to special design of the egg collection system, cracked and broken egg number is decreased to minimum.