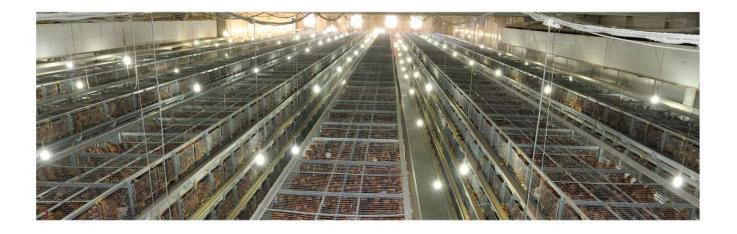

# **ADHAM Layer Cage**

ADHAM FARM EQUIPMENT MANUFACTURING COMPANY presents ADHAM Layer Cage System.

ADHAM Layer Cage System is one of the highest, largest and strongest cage system in its class.

The dimension of section of unit is composed of 66.5 cm of depth, 64 cm width and 69 cm height. Thanks to 69 cm of height of section, the cage is one of the highest cage in the world.

#### **CAGE SPECIFICATIONS**

all system legs are designed per 64 cm by using 2mm thickness galvanized metal sheets.

ADHAM LAYER CAGE SYSTEM is designed for all weather conditions in the world. The system is composed of 275 gr/m2 minimum galvanized metal sheet parts basically; however, all metal parts are designed for different category and tested for high humidity zones of the world by experienced engineers.