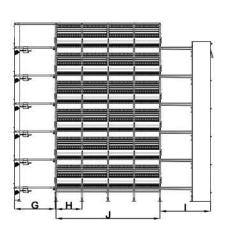

| DIMENSIONS TABLE |      |      |     |     |      |      |      |     |      |      |
|------------------|------|------|-----|-----|------|------|------|-----|------|------|
|                  | Α    | В    | С   | D   | Е    | F    | G    | Н   | ı    | J    |
| 3. TIERS         | 1330 | 1630 | 560 | 690 | 2312 | 2567 | 1006 | 640 | 1245 | 2560 |
| 4. TIERS         | 1330 | 1630 | 560 | 690 | 3002 | 3257 | 1006 | 640 | 1245 | 2560 |
| 5. TIERS         | 1330 | 1630 | 560 | 690 | 3692 | 3947 | 1006 | 640 | 1245 | 2560 |
| 6. TIERS         | 1330 | 1630 | 560 | 690 | 4382 | 4637 | 1006 | 640 | 1245 | 2560 |
| 7. TIERS         | 1330 | 1630 | 560 | 690 | 5072 | 5327 | 1006 | 640 | 1245 | 2560 |
| 8. TIERS         | 1330 | 1630 | 560 | 690 | 5762 | 6017 | 1006 | 640 | 1245 | 2560 |
| 9. TIERS         | 1330 | 1630 | 560 | 690 | 6452 | 6707 | 1006 | 640 | 1245 | 2560 |
| 10. TIERS        | 1330 | 1630 | 560 | 690 | 7142 | 7397 | 1006 | 640 | 1245 | 2560 |