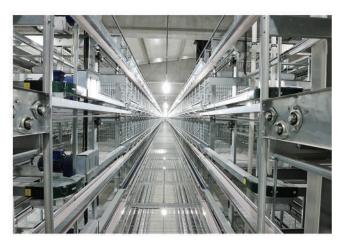

# **ADHAM Layer Cage**

ADHAM FARM EQUIPMENT MANUFACTURING COMPANY presents ADHAM Layer Cage System.

ADHAM Layer Cage System is one of the highest, largest and strongest cage system in its class.

The dimension of section of unit is composed of 66.5 cm of depth, 64 cm width and 69 cm height. Thanks to 69 cm of height of section, the cage is one of the highest cage in the world.

#### **CAGE SPECIFICATIONS**

all system legs are designed per 64 cm by using 2mm thickness galvanized metal sheets.

ADHAM LAYER CAGE SYSTEM is designed for all weather conditions in the world. The system is composed of 275 gr/m2 minimum galvanized metal sheet parts basically; however, all metal parts are designed for different category and tested for high humidity zones of the world by experienced engineers.