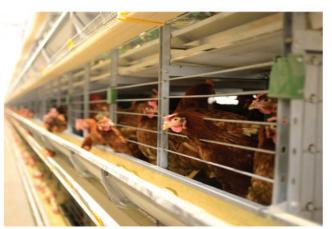

# **ADHAM Layer Cage**

ADHAM FARM EQUIPMENT MANUFACTURING COMPANY presents ADHAM Layer Cage System.

ADHAM Layer Cage System is one of the highest, largest and strongest cage system in its class.

The dimension of section of unit is composed of 66.5 cm of depth, 64 cm width and 69 cm height. Thanks to 69 cm of height of section, the cage is one of the highest cage in the world.

#### **CAGE SPECIFICATIONS**

all system legs are designed per 64 cm by using 2mm thickness galvanized metal sheets.

ADHAM LAYER CAGE SYSTEM is designed for all weather conditions in the world. The system is composed of 275 gr/m2 minimum galvanized metal sheet parts basically; however, all metal parts are designed for different category and tested for high humidity zones of the world by experienced engineers.