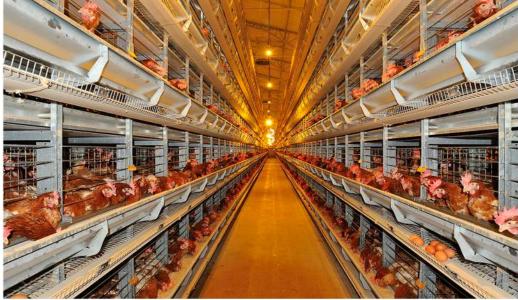

# **ADHAM Layer Cage**

ADHAM FARM EQUIPMENT MANUFACTURING COMPANY presents ADHAM Layer Cage System.

ADHAM Layer Cage System is one of the highest, largest and strongest cage system in its class.

The dimension of section of unit is composed of 66.5 cm of depth, 64 cm width and 69 cm height. Thanks to 69 cm of height of section, the cage is one of the highest cage in the world.

#### **ADHAM FEEDING SYSTEM**

The feeding system is available for both chain and Feed Trolley. Feed Converstion Rate is tested for both systems and both is working with high efficiency. Every section has 64cm of feed through, it provides easy access to feed for 7 layers at the same time. The design of system is prepared for European Union regulation and its design is made for easy conversion to Enriched Cage system by using minimum parts. This convertion makes itself the most economic cage system in the world.

#### ADHAM DRINKING SYSTEM

Nipple lines are  $22 \times 22$  mm pp square pipe and each section includes 3 nipple for 20 birds. There is a "V" canal under of all nipple line.

## ADHAM MANURE REMOVAL SYSTEM

"By using top quality (PP) polypropylene manure and egg belt in ADHAM Layer Cage System, life of system provides chance of long term use.

### **ADHAM EGG COLLECTION SYSTEM**

The egg collection system is available for both lift and and elevator. The conveyor system is designed by using plastic pipes and return of conveyor is composed of radius. Thanks to special design of the egg collection system, cracked and broken egg number is decreased to minimum.