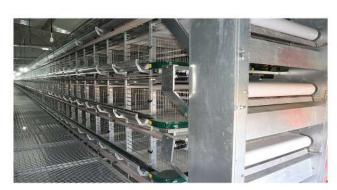

#### **ADHAM FEEDING SYSTEM**

The feeding system is available for both chain and Feed Trolley. Feed Converstion Rate is tested for both systems and both is working with high efficiency. Every section has 64cm of feed through, it provides easy access to feed for 7 layers at the same time. The design of system is prepared for European Union regulation and its design is made for easy conversion to Enriched Cage system by using minimum parts. This convertion makes itself the most economic cage system in the world.

#### ADHAM DRINKING SYSTEM

Nipple lines are  $22 \times 22$  mm pp square pipe and each section includes 3 nipple for 20 birds. There is a "V" canal under of all nipple line.

## ADHAM MANURE REMOVAL SYSTEM

"By using top quality (PP) polypropylene manure and egg belt in ADHAM Layer Cage System, life of system provides chance of long term use.