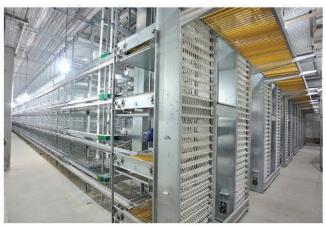

#### **ADHAM FEEDING SYSTEM**

The feeding system is available for both chain and Feed Trolley. Feed Converstion Rate is tested for both systems and both is working with high efficiency. Every section has 64cm of feed through, it provides easy access to feed for 7 layers at the same time. The design of system is prepared for European Union regulation and its design is made for easy conversion to Enriched Cage system by using minimum parts. This convertion makes itself the most economic cage system in the world.

#### ADHAM DRINKING SYSTEM

Nipple lines are  $22 \times 22$  mm pp square pipe and each section includes 3 nipple for 20 birds. There is a "V" canal under of all nipple line.

## ADHAM MANURE REMOVAL SYSTEM

"By using top quality (PP) polypropylene manure and egg belt in ADHAM Layer Cage System, life of system provides chance of long term use.

### **ADHAM EGG COLLECTION SYSTEM**

The egg collection system is available for both lift and and elevator. The conveyor system is designed by using plastic pipes and return of conveyor is composed of radius. Thanks to special design of the egg collection system, cracked and broken egg number is decreased to minimum.