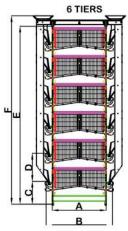

# **ADHAM Layer Cage**

ADHAM FARM EQUIPMENT MANUFACTURING COMPANY presents ADHAM Layer Cage System.

ADHAM Layer Cage System is one of the highest, largest and strongest cage system in its class.

The dimension of section of unit is composed of 66.5 cm of depth, 64 cm width and 69 cm height. Thanks to 69 cm of height of section, the cage is one of the highest cage in the world.

#### **CAGE SPECIFICATIONS**

all system legs are designed per 64 cm by using 2mm thickness galvanized metal sheets.

ADHAM LAYER CAGE SYSTEM is designed for all weather conditions in the world. The system is composed of 275 gr/m2 minimum galvanized metal sheet parts basically; however, all metal parts are designed for different category and tested for high humidity zones of the world by experienced engineers.

#### **TECHNICAL SPECIFICATIONS**

Depth 66.5 cm x Width 64 cm x Height 69 cm

| of Layers | Area / Layer           |  |  |  |  |
|-----------|------------------------|--|--|--|--|
| q         | 472.00 cm <sup>2</sup> |  |  |  |  |
| 10        | 472.00 cm <sup>2</sup> |  |  |  |  |
| 11        | 386.90 cm <sup>2</sup> |  |  |  |  |
|           |                        |  |  |  |  |

| DIMENSIONS TABLE |      |      |     |     |      |      |      |     |      |      |
|------------------|------|------|-----|-----|------|------|------|-----|------|------|
|                  | Α    | В    | С   | D   | Е    | F    | G    | Н   | ı    | J    |
| 3. TIERS         | 1330 | 1630 | 560 | 690 | 2312 | 2567 | 1006 | 640 | 1245 | 2560 |
| 4. TIERS         | 1330 | 1630 | 560 | 690 | 3002 | 3257 | 1006 | 640 | 1245 | 2560 |
| 5. TIERS         | 1330 | 1630 | 560 | 690 | 3692 | 3947 | 1006 | 640 | 1245 | 2560 |
| 6. TIERS         | 1330 | 1630 | 560 | 690 | 4382 | 4637 | 1006 | 640 | 1245 | 2560 |
| 7. TIERS         | 1330 | 1630 | 560 | 690 | 5072 | 5327 | 1006 | 640 | 1245 | 2560 |
| 8. TIERS         | 1330 | 1630 | 560 | 690 | 5762 | 6017 | 1006 | 640 | 1245 | 2560 |
| 9. TIERS         | 1330 | 1630 | 560 | 690 | 6452 | 6707 | 1006 | 640 | 1245 | 2560 |
| 10. TIERS        | 1330 | 1630 | 560 | 690 | 7142 | 7397 | 1006 | 640 | 1245 | 2560 |